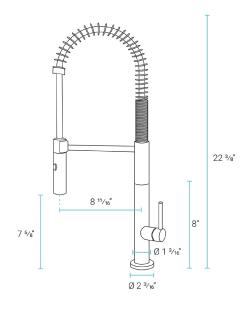

### Specifications:

- N.W: 4.9 lb.

- L: 8  $^{11}/_{16}$ " x W: 2  $^{3}/_{16}$ " x H: 22  $^{3}/_{8}$ "