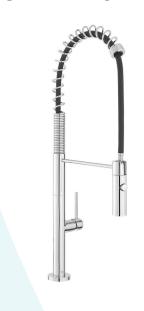

## Kitchen Faucet

SM-KF72C

#### Features:

- Single-handle control
- Durable brass
- Flexible hose
- Dual-function sprayer
- Standard 1 3/8" installation
- 2.2 GPM flow rate

#### Colors & Finishes:

- Chrome: SM-KF72C
- Brushed Nickel: SM-KF72BN
- Brushed Gold: SM-KF72BG
- Matte Black: SM-KF72B
- Rose Gold: SM-KF72RG
- Brushed Nickel/Black: SM-KF77BN
- Brushed Gold/Black: SM-KF77BG